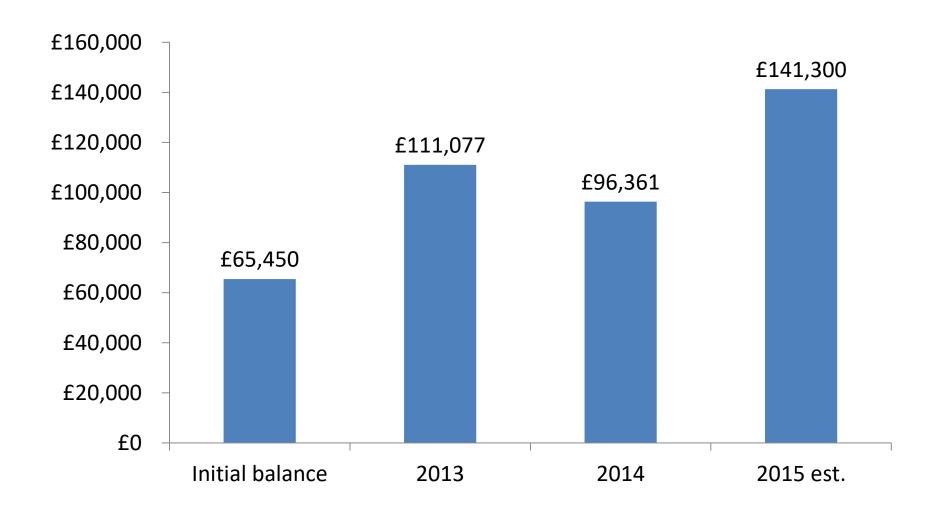

## **ESRA General Assembly**

Report from the Treasurer

# ESRA

#### Charitable status

- ESRA is registered in the UK as a charity
- Charity number: 1150506
- Requires accounts and annual return
- Annual Return submitted:
  - Year end 2013: 29 August 2014
  - Year end 2014: 6 July 2015
- Accounts submitted:
  - For year end: 1<sup>st</sup> November 2013
  - For year end: 31<sup>st</sup> December 2014

## IIISRA Income/expenditure





## **ESRA** Sources of income



# **IESRA** Sources of expenditure





#### Balance





#### Accounts

http://www.europeansurveyresearch.org/about/accounts



Reykjavik, Iceland, July 13-17, 2015





### Projected 2015...