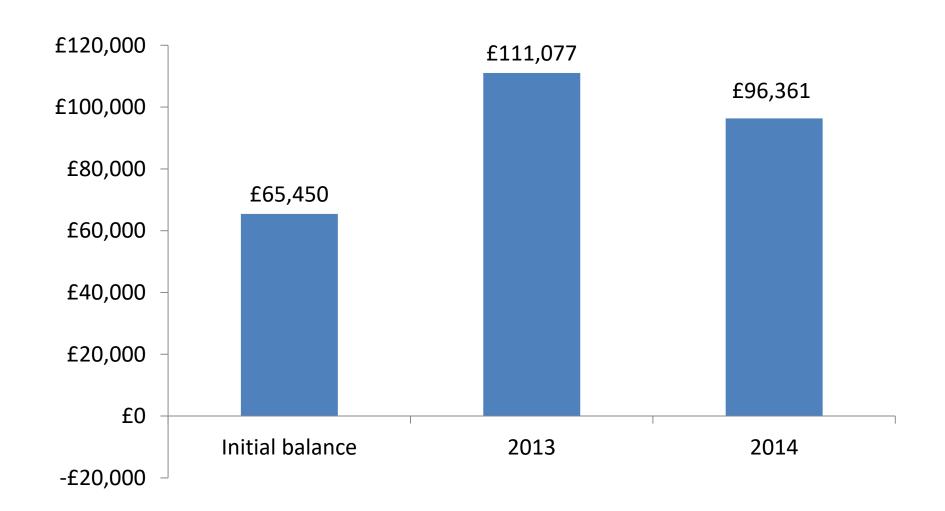

## **ESRA General Assembly**

Report from the Treasurer

# ESRA

#### Charitable status

- ESRA is registered in the UK as a charity
- Charity number: 1150506
- Requires accounts and annual return
- Annual Return submitted:
  - Year end 2013: 29 August 2014
  - Year end 2014: 6 July 2015
- Accounts submitted:
  - For year end: 1<sup>st</sup> November 2013
  - For year end: 31<sup>st</sup> December 2014

## IIISRA Income/expenditure





## **ESRA** Sources of income



# **IESRA** Sources of expenditure





#### Balance





#### Accounts

http://www.europeansurveyresearch.org/about/accounts



Reykjavik, Iceland, July 13-17, 2015





### Projected 2015...