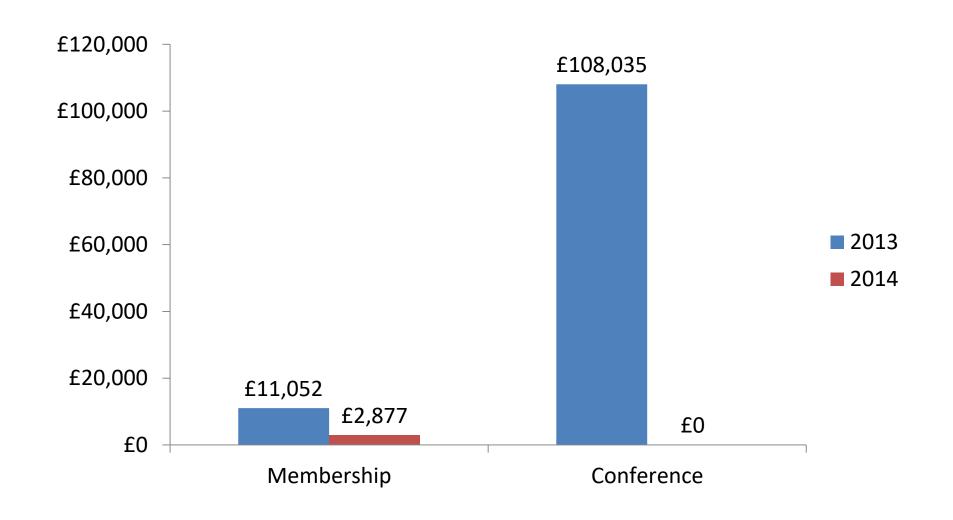

## **ESRA General Assembly**

Report from the Treasurer

# ESRA

#### Charitable status

- ESRA is registered in the UK as a charity
- Charity number: 1150506
- Requires accounts and annual return
- Annual Return submitted:
  - Year end 2013: 29 August 2014
  - Year end 2014: 6 July 2015
- Accounts submitted:
  - For year end: 1<sup>st</sup> November 2013
  - For year end: 31<sup>st</sup> December 2014

## IIISRA Income/expenditure





## **ESRA** Sources of income



# **IESRA** Sources of expenditure





#### Balance





#### Accounts

http://www.europeansurveyresearch.org/about/accounts



Reykjavik, Iceland, July 13-17, 2015





### Projected 2015...