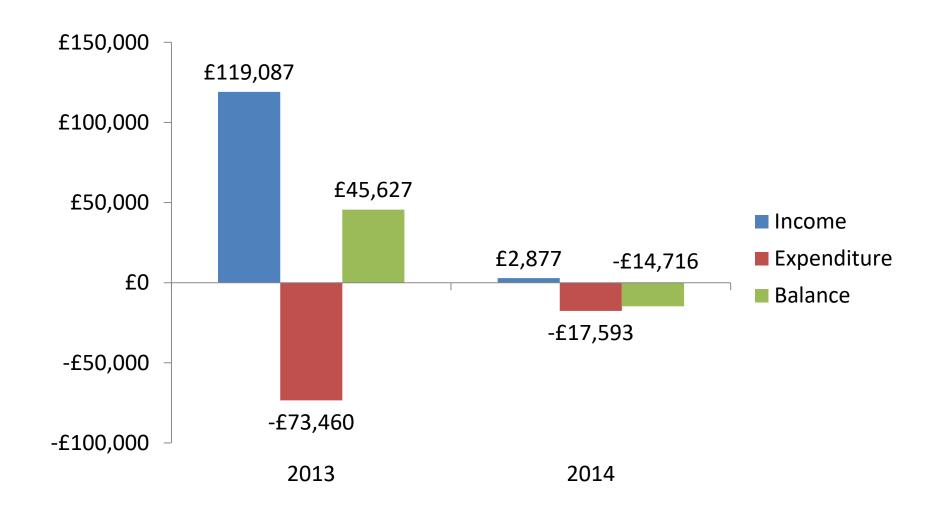

## **ESRA General Assembly**

Report from the Treasurer

# ESRA

#### Charitable status

- ESRA is registered in the UK as a charity
- Charity number: 1150506
- Requires accounts and annual return
- Annual Return submitted:
  - Year end 2013: 29 August 2014
  - Year end 2014: 6 July 2015
- Accounts submitted:
  - For year end: 1<sup>st</sup> November 2013
  - For year end: 31<sup>st</sup> December 2014

## IIISRA Income/expenditure





## **ESRA** Sources of income



# **IESRA** Sources of expenditure





#### Balance





#### Accounts

http://www.europeansurveyresearch.org/about/accounts



Reykjavik, Iceland, July 13-17, 2015





### Projected 2015...