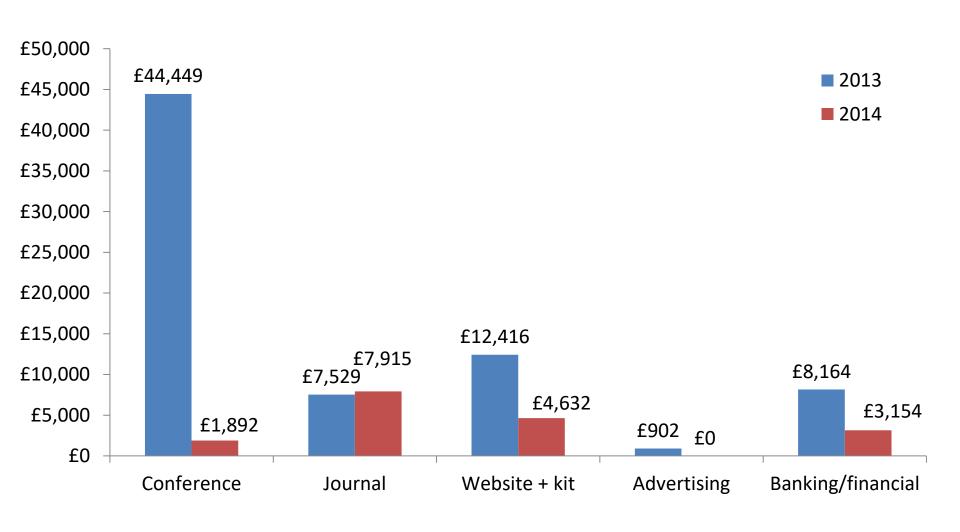

## **ESRA General Assembly**

Report from the Treasurer

# ESRA

#### Charitable status

- ESRA is registered in the UK as a charity
- Charity number: 1150506
- Requires accounts and annual return
- Annual Return submitted:
  - Year end 2013: 29 August 2014
  - Year end 2014: 6 July 2015
- Accounts submitted:
  - For year end: 1<sup>st</sup> November 2013
  - For year end: 31<sup>st</sup> December 2014

## IIISRA Income/expenditure





## **ESRA** Sources of income



# **IESRA** Sources of expenditure





#### Balance





#### Accounts

http://www.europeansurveyresearch.org/about/accounts



Reykjavik, Iceland, July 13-17, 2015





### Projected 2015...