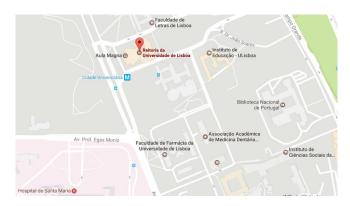

### Short courses – 17th July 2017

The short courses will take place at Instituto de Ciências Sociais, located in Av. Professor Aníbal Battencourt nº 9, Lisbon.

The nearest subway station is Entrecampos (Yellow Line).

Click on the map to get the directions.