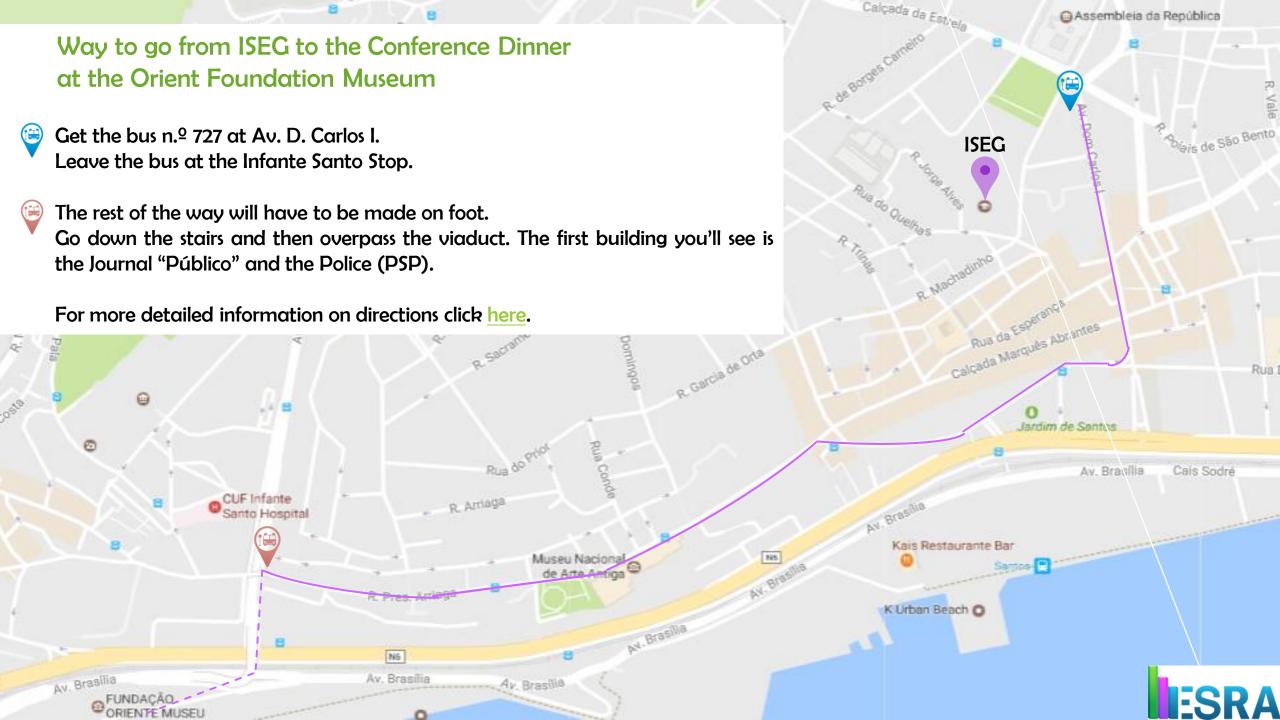

See the next page for a full itinerary from ISEG to the Orient Foundation Museum.