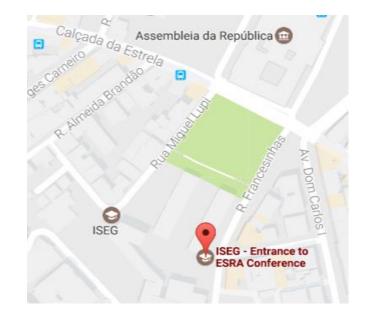

### Conference Sessions – 18th to 21st July

The remaining activities of the conference, namely the sessions will all take place at ISEG – Lisbon School of Economics & Management.

As mentioned in the file "How to get to Lisbon & ISEG", the entrance to ISEG will be through Rua das Francesinhas, Lisbon. The nearest subway station is Rato (Yellow Line). Click on the map to get the directions.