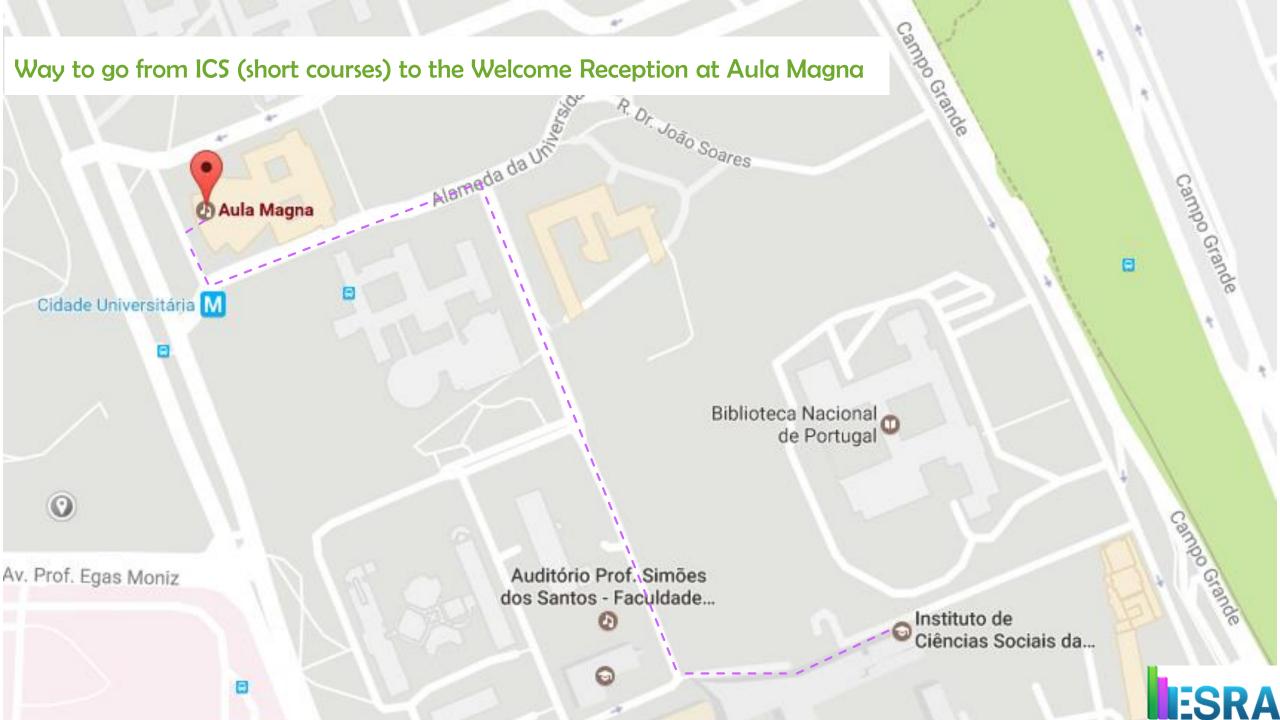

Click on the map to get the directions.

If you are attending to the short courses, please note that Instituto de Ciências Sociais is very near to the Aula Magna – only a fifteen minutes' walk. See the next page for a full itinerary.