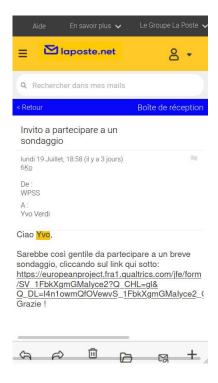

#### flexible contact modes

Messages can be send to panelists by email or short text messages.

The two modes of contact can be intertwined.

## A time-lapse demo

Second, share the survey with a WPSS operational user

This step ensures that the survey is available for distribution on WPSS.