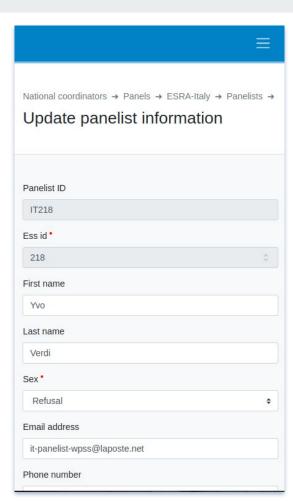

#### Keeping an accurate email address / mobile phone number

| Email ^                      | Phone ^ | Language ^ | State ^       | Qualtrics |
|------------------------------|---------|------------|---------------|-----------|
| fr-panelist-wpss@laposte.net |         | FR         | Has logged in | 8         |

| Email ^                      | Phone ^ | Language ^ | State ^         | Qualtrics ^ |
|------------------------------|---------|------------|-----------------|-------------|
| it-panelist-wpss@laposte.net |         | <b>II</b>  | Never logged in | 8           |