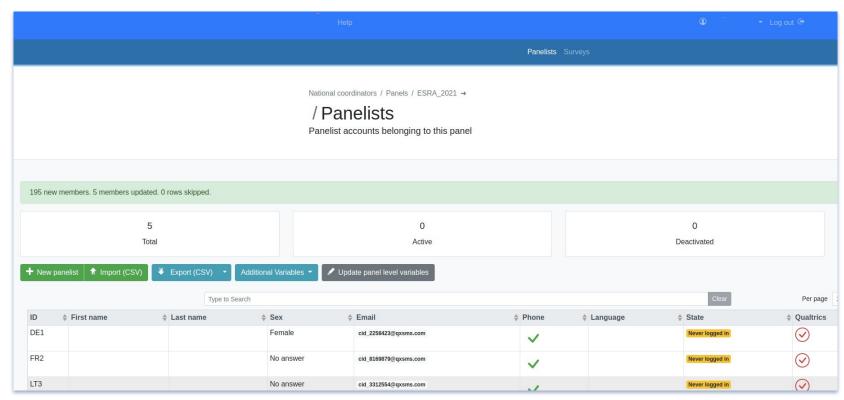

#### Keeping an accurate email address / mobile phone number

| Email ^                      | Phone ^ | Language ^ | State ^       | Qualtrics |
|------------------------------|---------|------------|---------------|-----------|
| fr-panelist-wpss@laposte.net |         | FR         | Has logged in | 8         |

| Email ^                      | Phone ^ | Language ^ | State ^         | Qualtrics ^ |
|------------------------------|---------|------------|-----------------|-------------|
| it-panelist-wpss@laposte.net |         | <b>II</b>  | Never logged in | 8           |