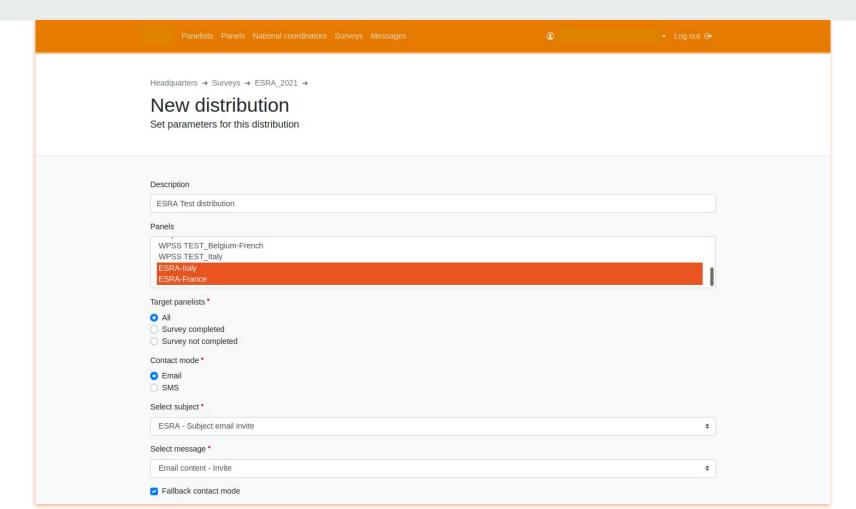

#### collaboration & orchestration

Centralised management of survey fielding orchestration:

- content edition monitoring
  - questionnaire and message edition
  - questionnaire and messages translation
- fieldwork coordination
  - questionnaire publication
  - sending invites & reminders

#### flexible contact modes

Messages can be send to panelists by email or short text messages.

The two modes of contact can be intertwined.

#### Survey platform configuration

Required Qualtrics license options

- data isolation (and encryption)
- contact de-duplication
- SMS option

Required Qualtrics users and **components**:

- an operational user
- a shared library
- an isolated contact directory