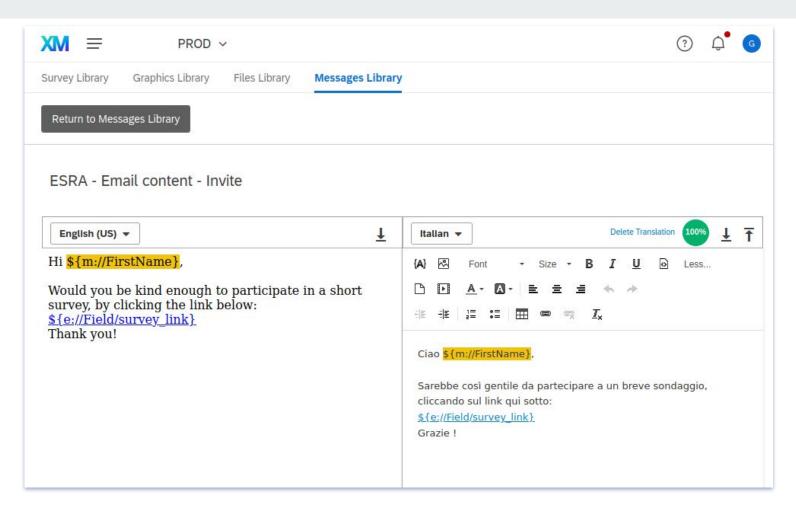

#### collaboration & orchestration

Centralised management of survey fielding orchestration:

- content edition monitoring
  - questionnaire and message edition
  - questionnaire and messages translation
- fieldwork coordination
  - questionnaire publication
  - sending invites & reminders

#### flexible contact modes

Messages can be send to panelists by email or short text messages.

The two modes of contact can be intertwined.