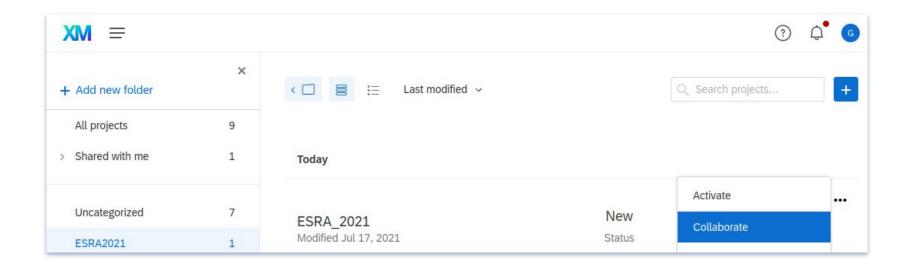

## A time-lapse demo

Second, share the survey with a WPSS operational user

This step ensures that the survey is available for distribution on WPSS.