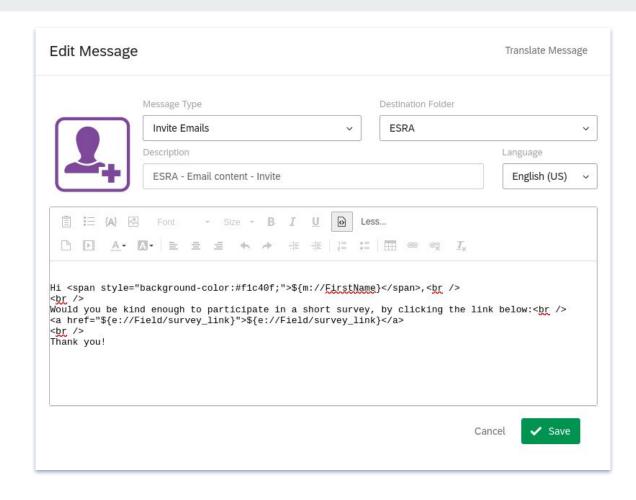

#### flexible contact modes

Messages can be send to panelists by email or short text messages.

The two modes of contact can be intertwined.

#### Survey platform configuration

Required Qualtrics license options

- data isolation (and encryption)
- contact de-duplication
- SMS option

Required Qualtrics users and **components**:

- an operational user
- a shared library
- an isolated contact directory