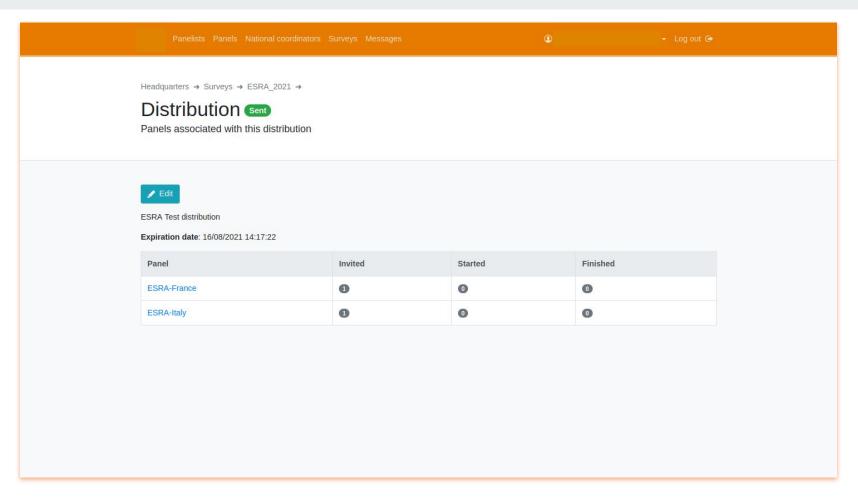

#### collaboration & orchestration

Centralised management of survey fielding orchestration:

- content edition monitoring
  - questionnaire and message edition
  - questionnaire and messages translation
- fieldwork coordination
  - questionnaire publication
  - sending invites & reminders

## A time-lapse demo

Second, share the survey with a WPSS operational user

This step ensures that the survey is available for distribution on WPSS.