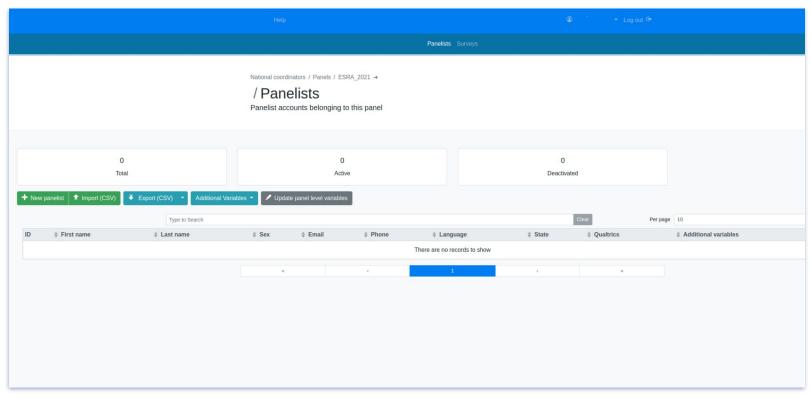

#### Keeping an accurate email address / mobile phone number

| Email ^                      | Phone ^ | Language ^ | State ^       | Qualtrics |
|------------------------------|---------|------------|---------------|-----------|
| fr-panelist-wpss@laposte.net |         | FR         | Has logged in | 8         |

| Email ^                      | Phone ^ | Language ^ | State ^         | Qualtrics ^ |
|------------------------------|---------|------------|-----------------|-------------|
| it-panelist-wpss@laposte.net |         | <b>II</b>  | Never logged in | 8           |