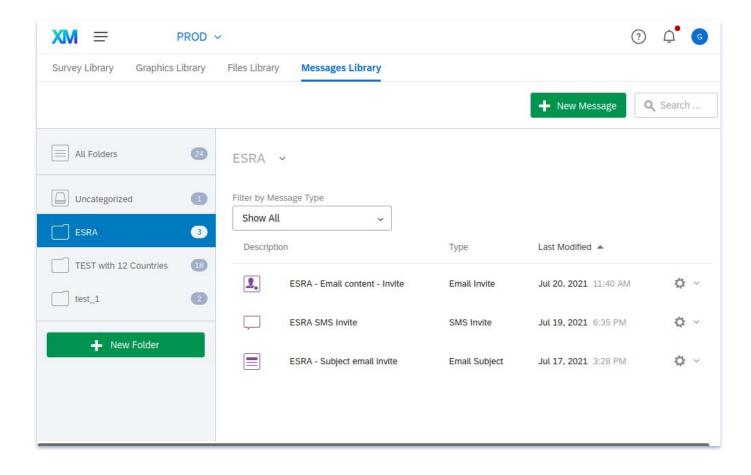

#### collaboration & orchestration

Centralised management of survey fielding orchestration:

- content edition monitoring
  - questionnaire and message edition
  - questionnaire and messages translation
- fieldwork coordination
  - questionnaire publication
  - sending invites & reminders

#### flexible contact modes

Messages can be send to panelists by email or short text messages.

The two modes of contact can be intertwined.