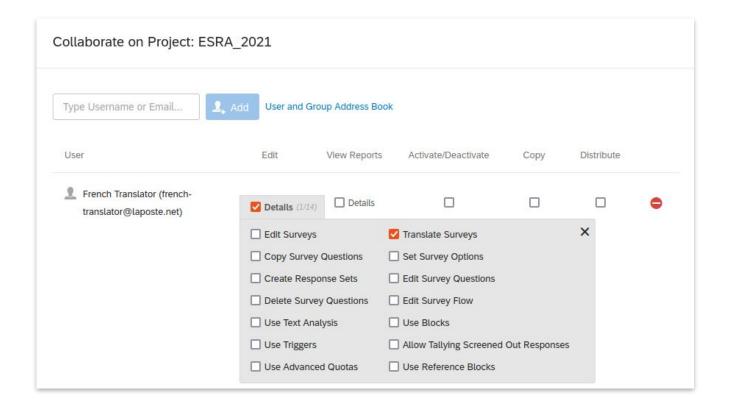

#### Survey platform configuration

Required Qualtrics license options

- data isolation (and encryption)
- contact de-duplication
- SMS option

Required Qualtrics users and **components**:

- an operational user
- a shared library
- an isolated contact directory