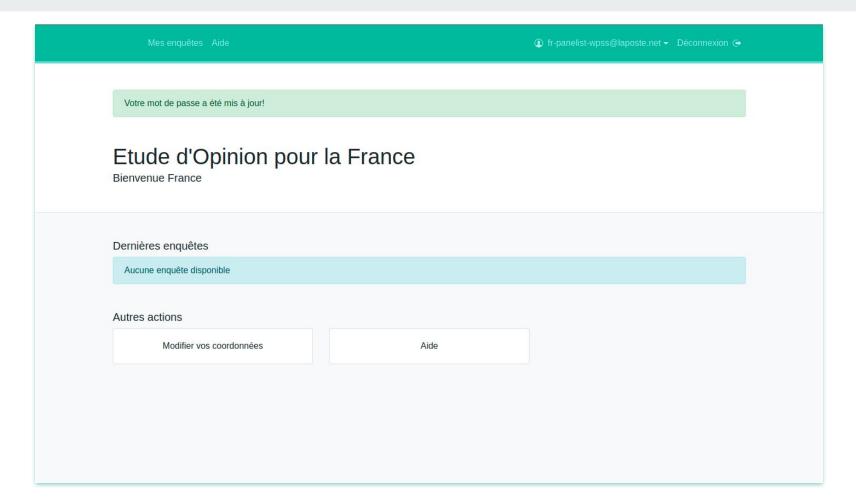

## A time-lapse demo

Second, share the survey with a WPSS operational user

This step ensures that the survey is available for distribution on WPSS.