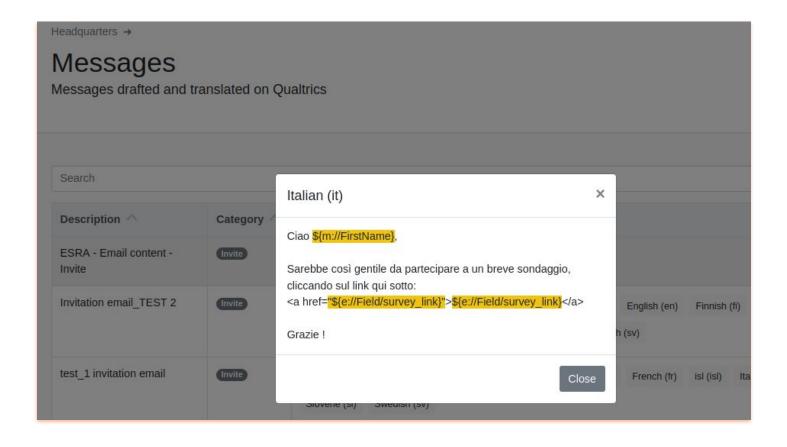

#### collaboration & orchestration

Centralised management of survey fielding orchestration:

- content edition monitoring
  - questionnaire and message edition
  - questionnaire and messages translation
- fieldwork coordination
  - questionnaire publication
  - sending invites & reminders

#### flexible contact modes

Messages can be send to panelists by email or short text messages.

The two modes of contact can be intertwined.