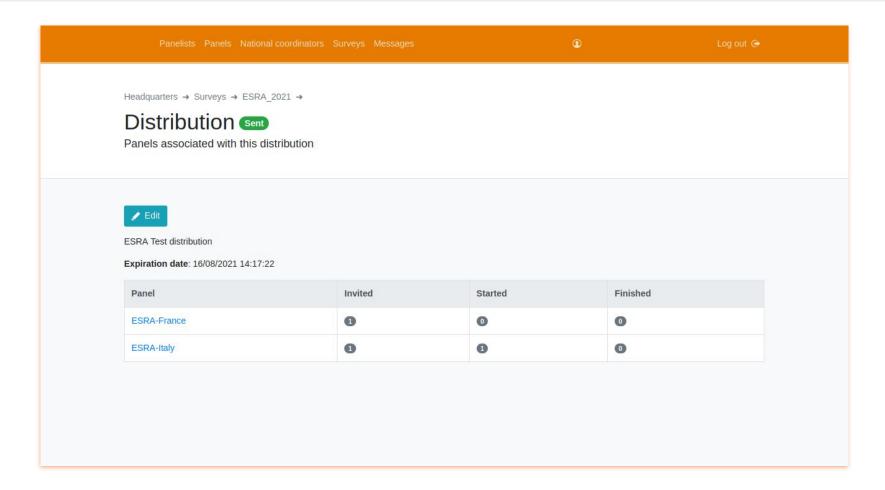

## A time-lapse demo

Second, share the survey with a WPSS operational user

This step ensures that the survey is available for distribution on WPSS.