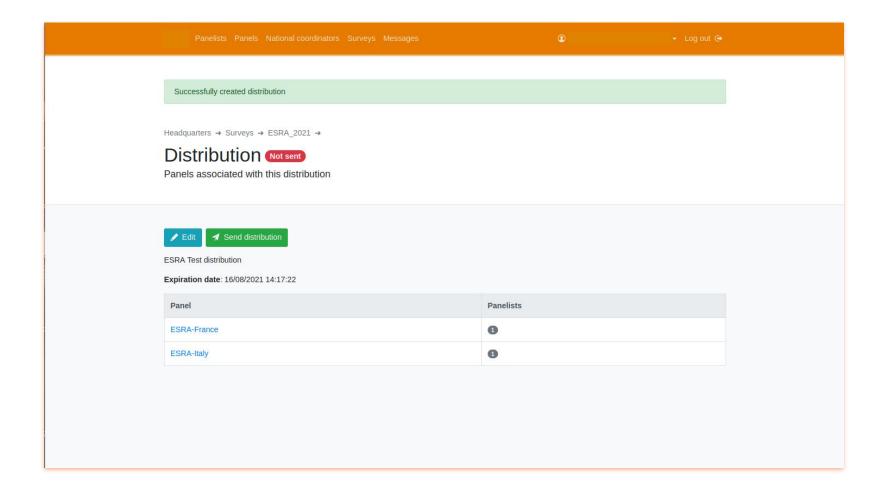

#### collaboration & orchestration

Centralised management of survey fielding orchestration:

- content edition monitoring
  - questionnaire and message edition
  - questionnaire and messages translation
- fieldwork coordination
  - questionnaire publication
  - sending invites & reminders

## A time-lapse demo

Second, share the survey with a WPSS operational user

This step ensures that the survey is available for distribution on WPSS.