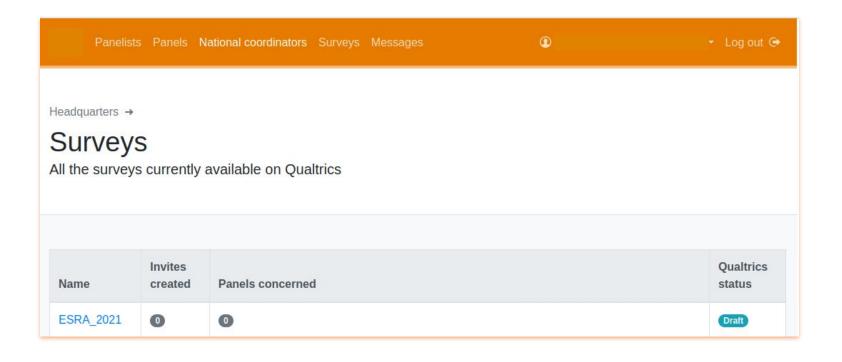

## A time-lapse demo

Second, share the survey with a WPSS operational user

This step ensures that the survey is available for distribution on WPSS.

The data archive staff downloads a survey dataset from the survey platform.