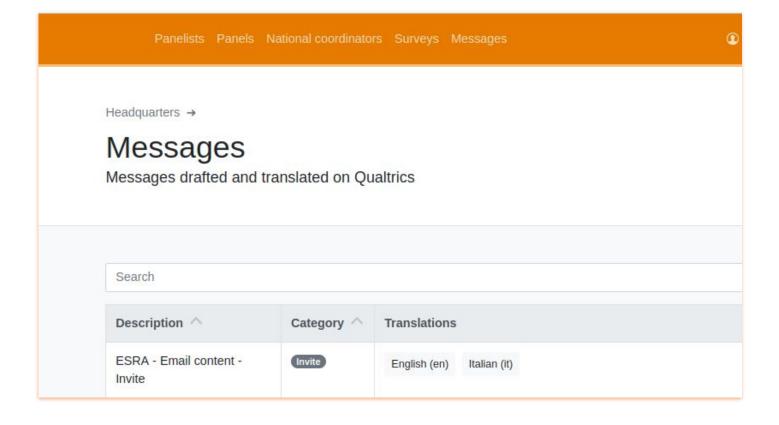

#### collaboration & orchestration

Centralised management of survey fielding orchestration:

- content edition monitoring
  - questionnaire and message edition
  - questionnaire and messages translation
- fieldwork coordination
  - questionnaire publication
  - sending invites & reminders